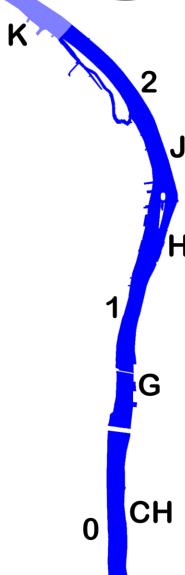

## Paddlesport normal operating area (dark blue) with distances from the boat park landing stage in kilometres

| UPSTREAM |       |                                              | DOWNSTREAM |       |                                           |
|----------|-------|----------------------------------------------|------------|-------|-------------------------------------------|
|          | 0.450 | "The Café"                                   |            | 0.060 | Club House<br>(start line)                |
|          | 0.870 | Ravens Ait<br>(downstream)                   |            | 0.450 | Kingston Bridge                           |
| F        | 1.0   | Westfield Landing slipway                    | G          | 0.660 | Kingston Sea Cadets                       |
|          | 1.9   | Thames Ditton<br>Marina                      |            | 0.720 | Kingston Rail Bridge                      |
| Е        | 2.2   | Warspite & Ajax Sea<br>Scouts (Ditton Reach) | H          | 1.3   | The Boaters (pub)                         |
| D        | 2.7   | Ye Olde Swan (pub)                           | J          | 1.7   | Albany Watersports/<br>Leander Sea Scouts |
| С        | 3.2   | The Albany (pub)                             |            | 1.9   | Trowlock Island (upstream end)            |
|          | 3.75  | River Ember (Mole)                           |            | 2.4   | Trowlock Island (downstream end)          |
| В        | 4.0   | Beach upstream of landing stage              | K          | 2.6   | Lensbury Boat House                       |
|          | 4.1   | Hampton Court<br>Bridge                      |            | 2.9   | Teddington Lock Cut                       |
| Α        | 4.2   | Riverbank,<br>Molesey                        |            | 3.2   | Footbridge                                |
|          | 4.4   | Molesey Lock                                 |            | 3.3   | Teddington Lock<br>(rollers)              |
|          |       |                                              | L          | 3.5   | Teddington RNLI                           |